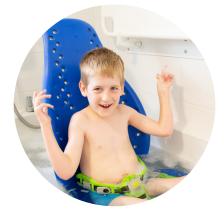

## Splashy Big

**Splashy Big** is a portable bath seat for children aged approximately 8-16 years old (maximum user weight 121 lbs). Splashy Big has 26 recline angles, and enables the child to sit low in the bath. It is easy to clean and dry, and is made with warm touch EVA foam material. Splashy Big includes Seat, Floorsitter, 5-point harness & 4 support bumpers.