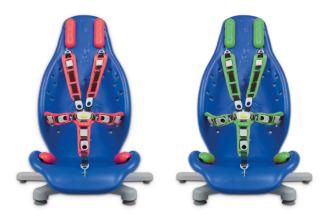

| Colours | Product Description                                                                         | Product Codes               | Product Chosen | MSRP         |
|---------|---------------------------------------------------------------------------------------------|-----------------------------|----------------|--------------|
| BH      | <b>Splashy Big -</b><br>Blue Base with Coral Harness<br>& Bumpers                           | 189-B05-H10-F               |                | \$1,395      |
| BH      | <b>Splashy Big -</b><br>Blue Base with Lime Harness<br>& Bumpers                            | 189-B05-H15-F               |                | \$1,395      |
|         |                                                                                             |                             |                |              |
| 1       |                                                                                             |                             |                |              |
| Colours | Product Description                                                                         | Product Codes               | Product Chosen | MSRP         |
| Colours | <b>Product Description</b><br><b>Splashy Big -</b><br>Blue Base with Lime Harness & Bumpers | Product Codes<br>189-720-15 | Product Chosen | MSRP<br>\$85 |
|         | Splashy Big -                                                                               |                             | Product Chosen |              |