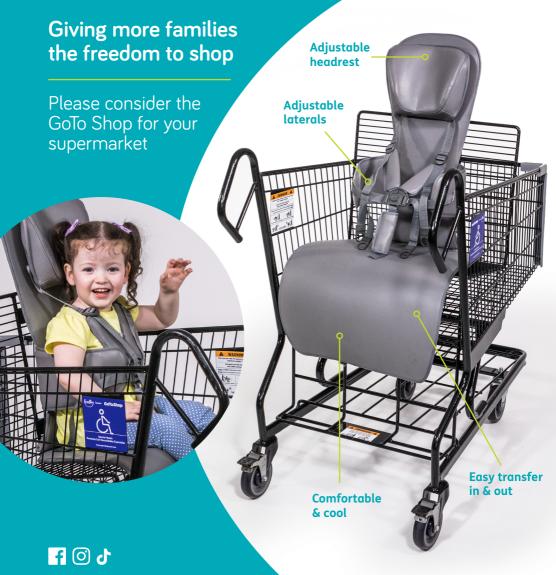

## firefly GoToShop

@fireflybyleckey

social@fireflyfriends.com firefly.sunrisemedical.com

| Dear Store Manager,                                                                                                                                                                                                                                                                                                                                                                                                                                               |                                                                                               |
|-------------------------------------------------------------------------------------------------------------------------------------------------------------------------------------------------------------------------------------------------------------------------------------------------------------------------------------------------------------------------------------------------------------------------------------------------------------------|-----------------------------------------------------------------------------------------------|
| My name is and I would like to see that your supermarket is my favourite local supermarket shopping here. However, as someone who loves a child I know it can be difficult to shop here because it doesn't adapted shopping cart. When a child with a disability outraditional child/infant seat section of a shopping cart to safe and suitable options in the retail store today. There like mine struggle to go shopping.                                      | et, I really enjoy<br>with special needs,<br>t offer a suitable<br>utgrows the<br>here are no |
| I would like to make you aware of the Firefly GoTo Sho<br>The GoTo Shop is a supportive cart specially designed fo<br>children with special needs that will:                                                                                                                                                                                                                                                                                                      | •                                                                                             |
| <ul> <li>Make shopping easier and more inclusive— it creates enjoyable and accessible shopping experience for fam</li> <li>Attract more shoppers — your store will become the a for local families whose child has a disability</li> <li>Shoppers will stay longer — kids are supported, secure meaning families can shop for longer</li> <li>Make a huge difference — this one small gesture can rabig impact with the entire special needs community</li> </ul> | ilies<br>utomatic choice<br>e and happy,<br>make                                              |
| Please consider purchasing a GoTo Shop cart today so k special needs, and their families, can enjoy a great shop experience in your store.                                                                                                                                                                                                                                                                                                                        |                                                                                               |
| Yours in hope,                                                                                                                                                                                                                                                                                                                                                                                                                                                    |                                                                                               |