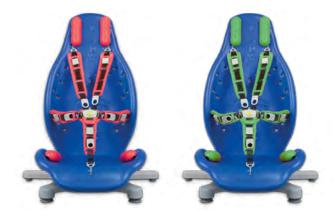

## Splashy Big

**Splashy Big** is a portable bath seat for children aged approximately 8-16 years old (maximum user weight 121 lbs). Splashy Big has 26 recline angles, and enables the child to sit low in the bath. It is easy to clean and dry, and is made with warm touch EVA foam material. Splashy Big includes Seat, Floorsitter, 5-point harness & 4 support bumpers.

| Colours | Product Description                                                            | Product Codes               | Product Chosen | MSRP         |
|---------|--------------------------------------------------------------------------------|-----------------------------|----------------|--------------|
| BH      | <b>Splashy Big -</b><br>Blue Base with Coral Harness<br>& Bumpers              | 189-B05-H10-F               |                | \$1,350      |
| BH      | <b>Splashy Big -</b><br>Blue Base with Lime Harness<br>& Bumpers               | 189-B05-H15-F               |                | \$1,350      |
|         |                                                                                |                             |                |              |
|         |                                                                                |                             |                |              |
| Colours | Product Description                                                            | Product Codes               | Product Chosen | MSRP         |
| Colours | Product Description<br>Splashy Big -<br>Blue Base with Coral Harness & Bumpers | Product Codes<br>189-720-15 | Product Chosen | MSRP<br>\$80 |
|         | Splashy Big -                                                                  |                             | Product Chosen |              |