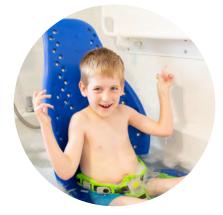

## Splashy Big

**Splashy Big** is a portable bath seat for children aged approximately 8-16 years old (maximum user weight 121 lbs). Splashy Big has 26 recline angles, and enables the child to sit low in the bath. It is easy to clean and dry, and is made with warm touch EVA foam material. Splashy Big includes Seat, Floorsitter, 5-point harness & 4 support bumpers.