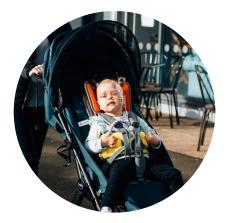

## WeGo

The lightweight push chair for kids with mobility issues

- Compatible with the Firefly GoTo Seat\*
- Lightweight
- Recline angle up to 140 degrees
- Full accessory pack including canopy and rain cover
- Wheels suitable for rough terrain
- Easy to fold
- Small footprint so can fit in most car trunks.