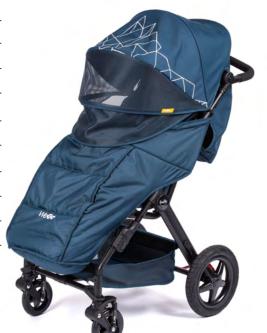

## WeGo

The lightweight push chair for kids with mobility issues

- Compatible with the Firefly GoTo Seat\*
- Lightweight
- Recline angle up to 140 degrees
- Full accessory pack including canopy and rain cover
- Wheels suitable for rough terrain
- Easy to fold
- Small footprint so can fit in most car trunks.